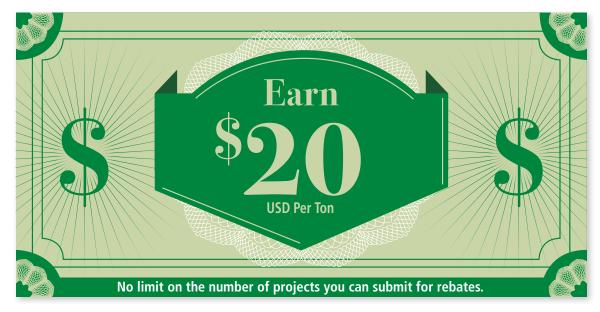

### **Limited Time Offer · Convert Blown Straw to Hydraulic Mulch**

Rebate Of \$20

No limit or cap on the number of projects or tons. May not be combined with other offers.